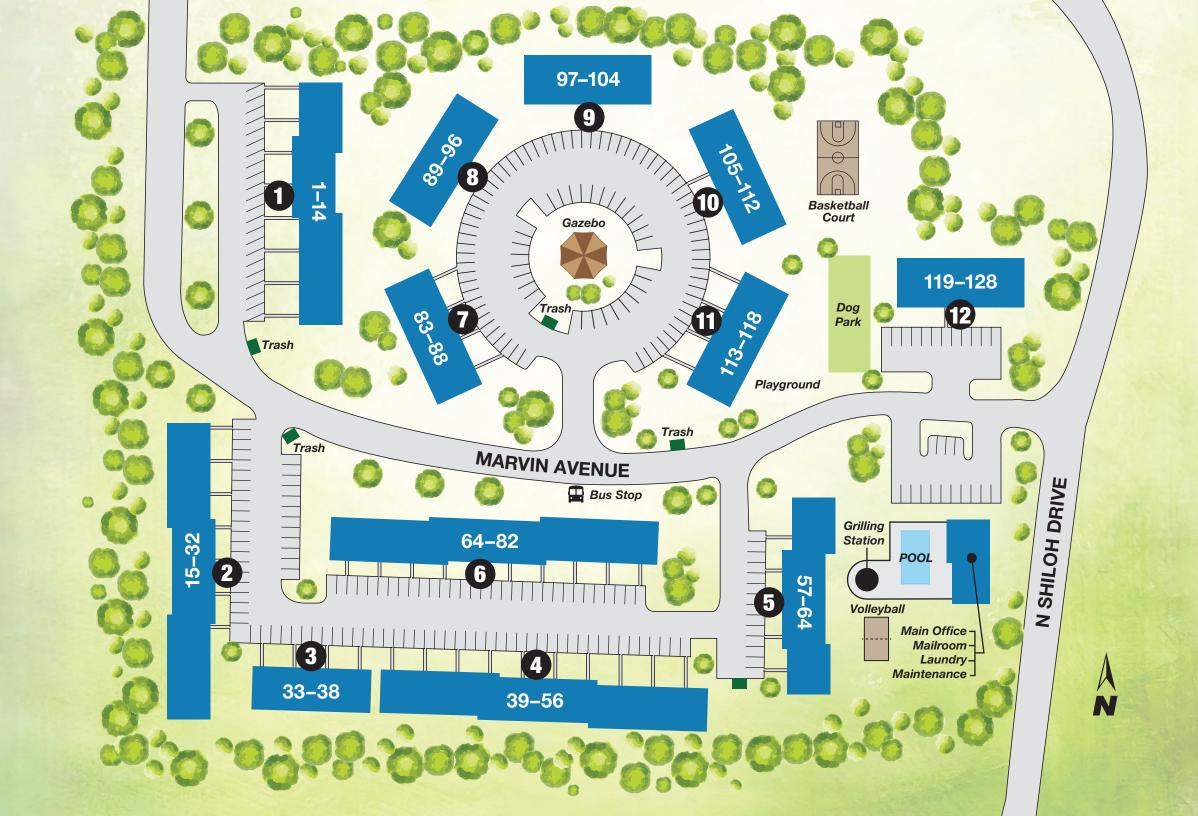

## COMMUNITY AMENITIES

- Bark Park
- Swimming Pool with Sun Deck
- BBQ/Picnic Area
- Basketball Court
- Playground
- Laundry Facilities
- High Speed Internet
- On-Site Management
- On-Site Maintenance